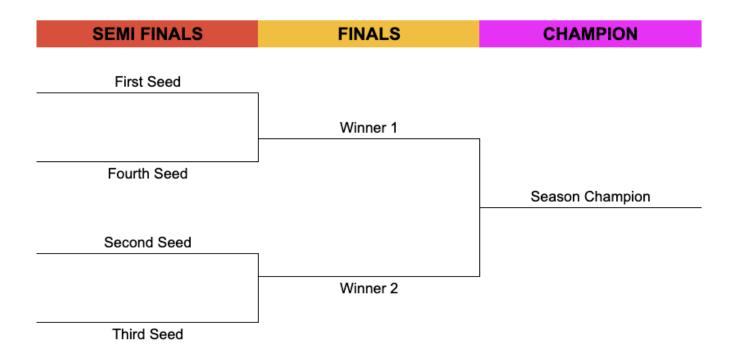

## **League Format**

- Weeks 1 7: Round Robin Single Elimination Singles & Doubles Matches
  - Singles = A vs X
  - Singles = B vs Y
  - Singles = A vs Y
  - Singles = B vs X
  - o Doubles = AB vs XY
  - o Doubles = CD vs ST
  - Singles = C vs S
  - Singles = D vs T
  - Singles = C vs T
  - Singles = D vs S
    - \*Format and number of matches is subject to change based on the number of teams.
- Week 8 Playoffs: Single Elimination Singles & Doubles Matches
  - The top 4 teams with the highest points after week 7 will advance to playoffs
  - o Playoff seeding will be based on total points accumulated during the season
  - Matches will follow same format as above